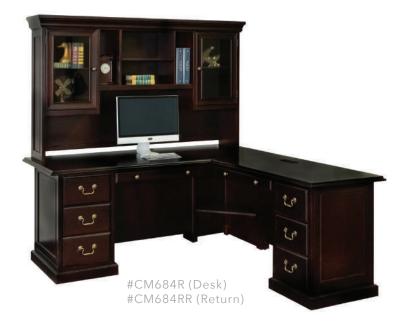

## L Shape Desk with Right Return Desk: 72"W x 30"D x 30"H

Return: 50"W x 24"D x 30"H

L Shape Available In Left Return #CM684L (Desk) #CM684LR (Return)