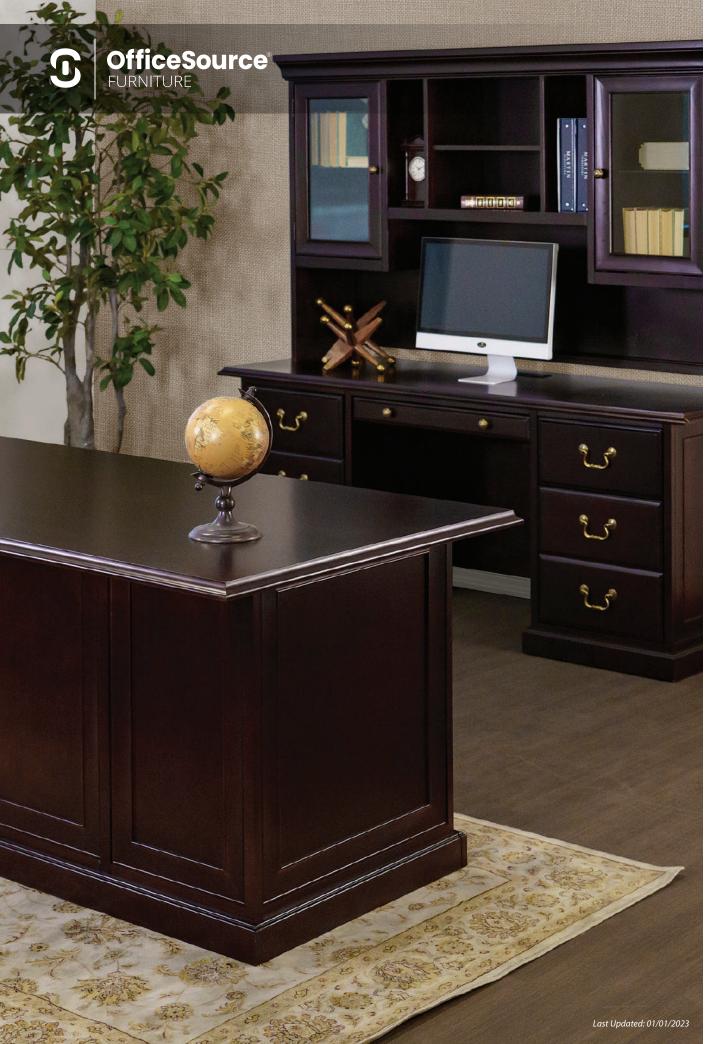

## SIMPLY TRADITIONAL

The Rowland collection is the epitome of luxury. This collection features a traditional style which blends perfectly with a contemporary office setting. The timeless wood veneer boasts the idea that it will never go out of style and is available in a rich mahogany finish. Antique brass pulls complete the luxurious aesthetic of this office furniture.

Storage Credenza 72"W x 24"D x 30"H

**Executive Hutch** 70"W x 14"D x 42"H

2 Drawer Lateral File 36"W x 23"D x 30"H

#CM450

Finish In Stock:

МН Mahogany

Mahogany w/Antique Brass Pull

Multiple tables can be put together to create your desired length.