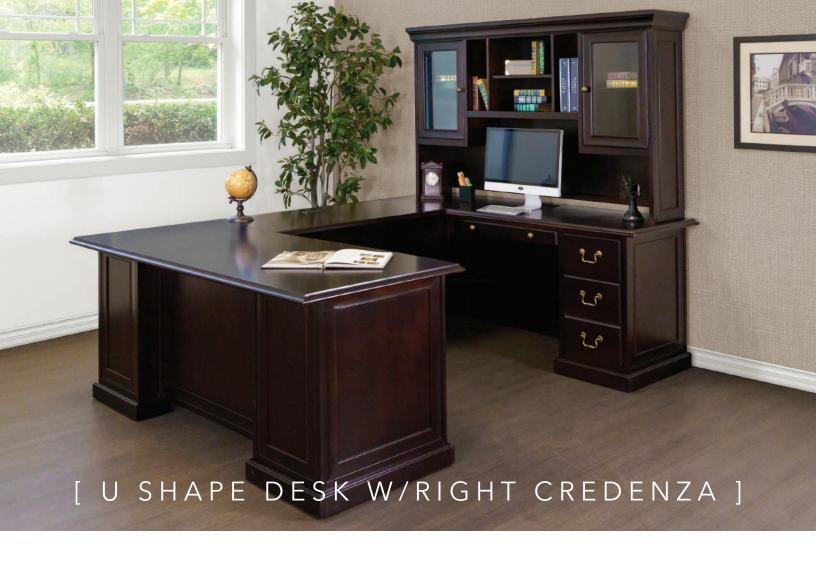

## U Shape Desk with Right Return

Desk: 72"W x 30"D x 30"H Bridge: 50"W x 24"D x 30"H Credenza: 72"W x 24"D x 30"H