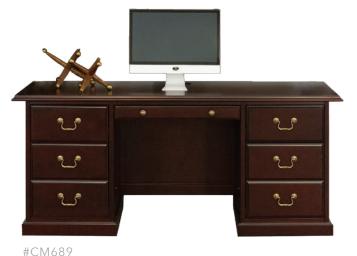

## [ EXECUTIVE DESK ]

72"W Executive Desk 72"W x 35"D x 30"H

## SIMPLY TRADITIONAL

The Rowland collection is the epitome of luxury. This collection features a traditional style which blends perfectly with a contemporary office setting. The timeless wood veneer boasts the idea that it will never go out of style and is available in a rich mahogany finish. Antique brass pulls complete the luxurious aesthetic of this office furniture.