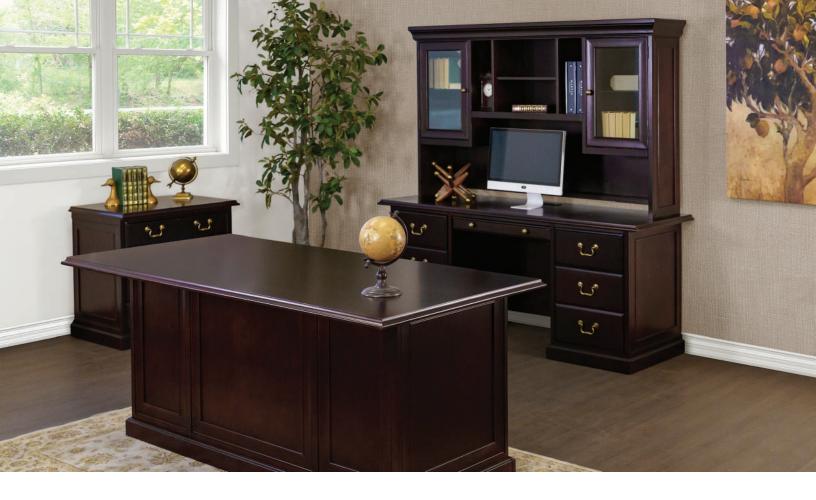

## SIMPLY TRADITIONAL

The Rowland collection is the epitome of luxury. This collection features a traditional style which blends perfectly with a contemporary office setting. The timeless wood veneer boasts the idea that it will never go out of style and is available in a rich mahogany finish. Antique brass pulls complete the luxurious aesthetic of this office furniture.

Storage Credenza 72"W x 24"D x 30"H

**Executive Hutch** 70"W x 14"D x 42"H

2 Drawer Lateral File 36"W x 23"D x 30"H

#CM450

Finish In Stock:

МН Mahogany

Mahogany w/Antique Brass Pull

Multiple tables can be put together to create your desired length.