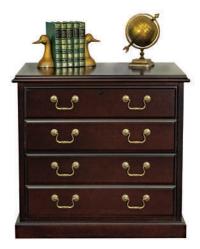

Storage Credenza 72"W x 24"D x 30"H

**Executive Hutch** 70"W x 14"D x 42"H

2 Drawer Lateral File 36"W x 23"D x 30"H

#CM450

Finish In Stock:

МН Mahogany

Mahogany w/Antique Brass Pull

Multiple tables can be put together to create your desired length.