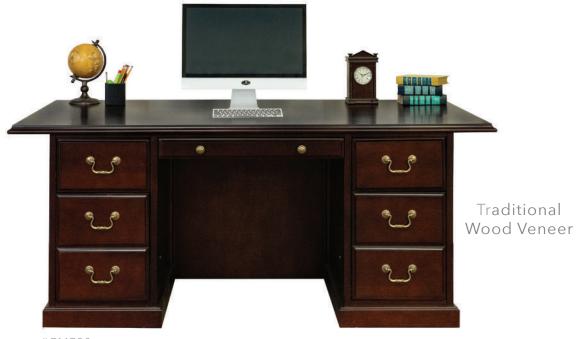

## [ EXECUTIVE DESK ]

72"W Executive Desk 72"W x 35"D x 30"H

## SIMPLY TRADITIONAL

The Rowland collection is the epitome of luxury. This collection features a traditional style which blends perfectly with a contemporary office setting. The timeless wood veneer boasts the idea that it will never go out of style and is available in a rich mahogany finish. Antique brass pulls complete the luxurious aesthetic of this office furniture.