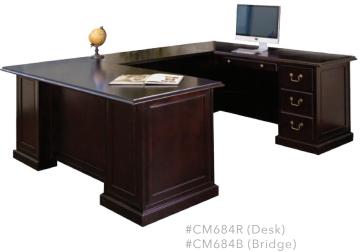

## U Shape Desk with Right Return

Desk: 72"W x 30"D x 30"H Bridge: 50"W x 24"D x 30"H Credenza: 72"W x 24"D x 30"H