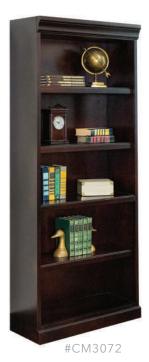

## [ EXECUTIVE DESK ]

72"W Executive Desk 72"W x 35"D x 30"H



## SIMPLY TRADITIONAL

The Rowland collection is the epitome of luxury. This collection features a traditional style which blends perfectly with a contemporary office setting. The timeless wood veneer boasts the idea that it will never go out of style and is available in a rich mahogany finish. Antique brass pulls complete the luxurious aesthetic of this office furniture.

Storage Credenza 72"W x 24"D x 30"H



**Executive Hutch** 70"W x 14"D x 42"H



2 Drawer Lateral File 36"W x 23"D x 30"H



#CM450

Finish In Stock:



МН Mahogany



Mahogany w/Antique Brass Pull



Multiple tables can be put together to create your desired length.

48"W Conference Table 48"W x 48"D x 30"H



Open Bookcase 30"W x 14"D x 72"H





## L Shape Desk with Right Return Desk: 72"W x 30"D x 30"H

Return: 50"W x 24"D x 30"H



L Shape Available In Left Return #CM684L (Desk) #CM684LR (Return)

## U Shape Desk with Right Return

Desk: 72"W x 30"D x 30"H Bridge: 50"W x 24"D x 30"H Credenza: 72"W x 24"D x 30"H