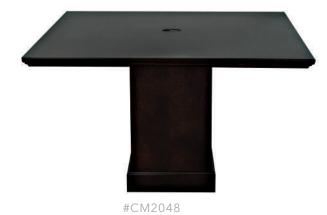

## [ EXECUTIVE DESK ]

72"W Executive Desk 72"W x 35"D x 30"H



## SIMPLY TRADITIONAL

The Rowland collection is the epitome of luxury. This collection features a traditional style which blends perfectly with a contemporary office setting. The timeless wood veneer boasts the idea that it will never go out of style and is available in a rich mahogany finish. Antique brass pulls complete the luxurious aesthetic of this office furniture.

Storage Credenza 72"W x 24"D x 30"H



**Executive Hutch** 70"W x 14"D x 42"H



2 Drawer Lateral File 36"W x 23"D x 30"H



#CM450

Finish In Stock:



МН Mahogany



Mahogany w/Antique Brass Pull



Multiple tables can be put together to create your desired length.

48"W Conference Table 48"W x 48"D x 30"H



Open Bookcase 30"W x 14"D x 72"H





## L Shape Desk with Right Return Desk: 72"W x 30"D x 30"H

Return: 50"W x 24"D x 30"H



L Shape Available In Left Return #CM684L (Desk) #CM684LR (Return)

## U Shape Desk with Right Return

Desk: 72"W x 30"D x 30"H Bridge: 50"W x 24"D x 30"H Credenza: 72"W x 24"D x 30"H