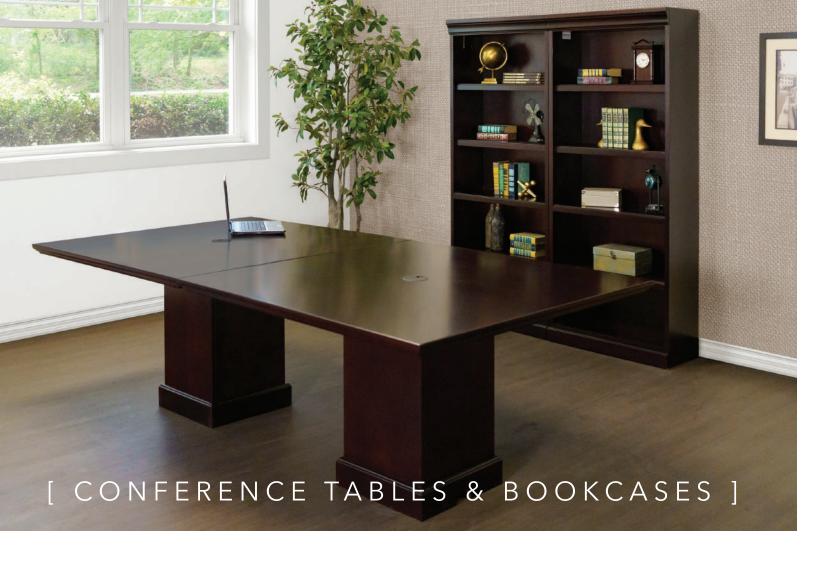

## [ EXECUTIVE DESK ]

72"W Executive Desk 72"W x 35"D x 30"H



## SIMPLY TRADITIONAL

The Rowland collection is the epitome of luxury. This collection features a traditional style which blends perfectly with a contemporary office setting. The timeless wood veneer boasts the idea that it will never go out of style and is available in a rich mahogany finish. Antique brass pulls complete the luxurious aesthetic of this office furniture.

Storage Credenza 72"W x 24"D x 30"H



**Executive Hutch** 70"W x 14"D x 42"H



2 Drawer Lateral File 36"W x 23"D x 30"H



#CM450

Finish In Stock:



МН Mahogany



Mahogany w/Antique Brass Pull



Multiple tables can be put together to create your desired length.

48"W Conference Table 48"W x 48"D x 30"H



Open Bookcase 30"W x 14"D x 72"H





## L Shape Desk with Right Return Desk: 72"W x 30"D x 30"H

Return: 50"W x 24"D x 30"H



L Shape Available In Left Return #CM684L (Desk) #CM684LR (Return)

## U Shape Desk with Right Return

Desk: 72"W x 30"D x 30"H Bridge: 50"W x 24"D x 30"H Credenza: 72"W x 24"D x 30"H