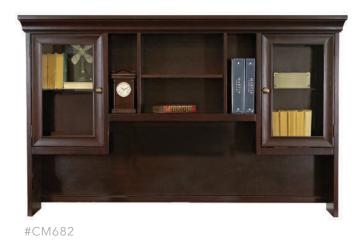

Storage Credenza 72"W x 24"D x 30"H

**Executive Hutch** 70"W x 14"D x 42"H

2 Drawer Lateral File 36"W x 23"D x 30"H

#CM450

Finish In Stock:

МН Mahogany

Mahogany w/Antique Brass Pull

Multiple tables can be put together to create your desired length.